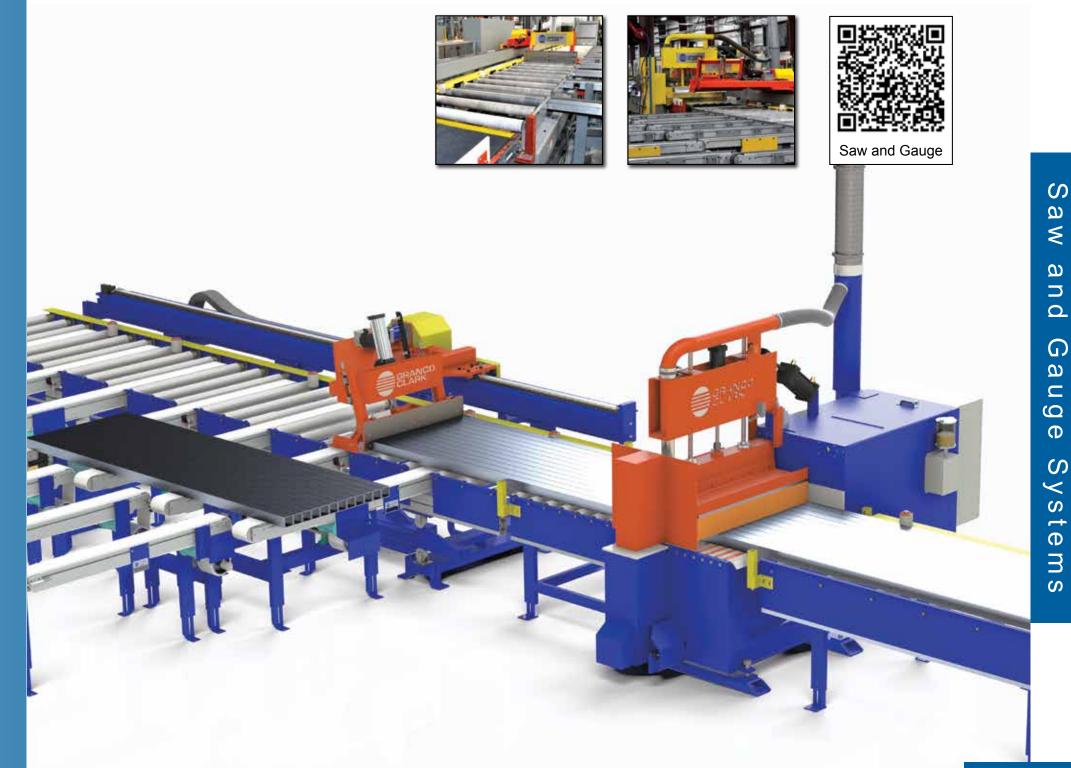

# Saw and Gauge Systems

**GRANCO CLARK's** Extrusion Cut-off Saws are large-capacity, high-quality, high-performance saws that provide extremely close tolerances and an excellent cut surface finish. They are durable with low maintenance, and designed with safety in mind.

**GRANCO CLARK's** Extrusion Cut-off Saws provide superior cut tolerance, maximum throughput, and safe operation by means of a process that involves minimum manual intervention.

#### Superior Cut Tolerance:

 High-capacity, high-performance saw ensures throughput

#### Advanced Automation:

Servo-controlled gauge head positioning

#### **Substantial Gains:**

Wide table capacity maximizing throughput

### **Quality Considerations:**

- Drop down arbor design
- Powered roller table
- Chip collector with dual slide gate air lock